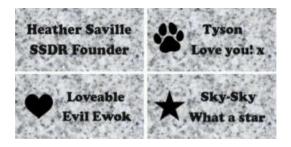

#### SSDR TILED RECEPTION WALL

Tiles: The tiled wall is a budge version of the walkway where supporters can donate as little as  $\pounds 20$  to put their name on our tiled wall. The tiled wall will be in the SSDR Rescue and Boarding Kennels reception area, on view to visitors.

In Total, the Tile Wall should generate approx. **£54,244** below is a visual of the layout of the tiled wall.

Tile Options:

1. Share-A-Tile - 200 x 100mm

- Min £20 donation per line.
- Max 15 Characters per line (including spaces).
- Full tile can be bought for £80
- Receive a emailed letter of THANKS from the SSDR Mascots.
- Name will be accredited on our website.
- CANNOT REQUEST COLOUR OF TILE.

We need to sell 342 tiles which is 1368 lines... Good Luck!!

2. Personalised Image Tile - 150MM X 150MM

- Min £150

- Max 24 characters across 2 lines (including spaces)

- Images to chose from are:

BALL, BEE, BONE, FOOTBALL, DOG LEAD, SUN, STAR, DOG BOWL, RAINBOW, CATERPILLAR, DAISY, ROSE, SNOWFLAKE, HEART, COLLAR, FRISBEE

1. Buy-A-Brick - 200 x 100mm Grey Granite Paving Brick

Min. £125 donation per brick
Image brick: Max 12 characters per line
None image brick: Max 15 characters per line

(including spaces) - Chose from Heart, Paw or Star image