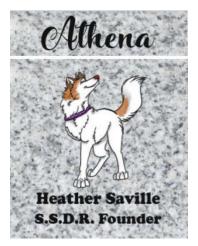

- Company name and message on a super sized SSDR Mascot tile (Athena, Ewok, Tyson, Faith, Skysky or Dolly)

- Will receive a wall hanging certificate encased with a letter of THANKS from SSDR.

- Company logo will be displayed at the SSDR Rescue & Boarding Centre and on our website.

- Max 4 line x 22 characters per line.

- Company name and message on a super sized SSDR Mascot tile (Athena, Ewok, Tyson, Faith, Skysky or Dolly)

- Will receive a wall hanging certificate encased with a letter of THANKS from SSDR.