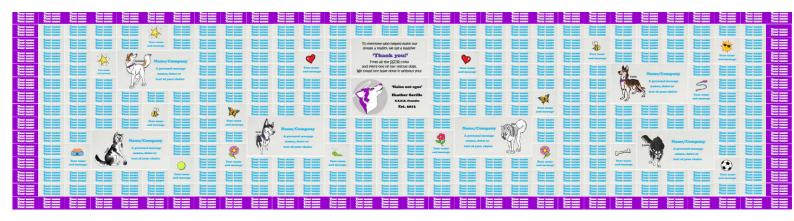

In Total, the Tile Wall should generate approx. **£54,244** below is a visual of the layout of the tiled wall.

Tile Options:

1. Share-A-Tile - 200 x 100mm

- Min £20 donation per line.
- Max 15 Characters per line (including spaces).
- Full tile can be bought for £80
- Receive a emailed letter of THANKS from the SSDR Mascots.
- Name will be accredited on our website.
- CANNOT REQUEST COLOUR OF TILE.

We need to sell 342 tiles which is 1368 lines... Good Luck!!

2. Personalised Image Tile - 150MM X 150MM

- Min £150

- Max 24 characters across 2 lines (including spaces)

- Images to chose from are:

BALL, BEE, BONE, FOOTBALL, DOG LEAD, SUN, STAR, DOG BOWL, RAINBOW, CATERPILLAR, DAISY, ROSE, SNOWFLAKE, HEART, COLLAR, FRISBEE

In Total, the Brick Walk Way should generate approx. **£161,744** below is a visual of the layout of the walk way.

| Supporter<br>Your text here | * Your<br>Text here         | Supporter<br>Your text here | * Your<br>Text here         | * Your<br>Text here                                                                                             | Supporter<br>Your text here | Supporter<br>Your text here | Tour Text here              | Supporter<br>Your text here | Text here                   |
|-----------------------------|-----------------------------|-----------------------------|-----------------------------|-----------------------------------------------------------------------------------------------------------------|-----------------------------|-----------------------------|-----------------------------|-----------------------------|-----------------------------|
| * Your<br>Text here         | Supporter<br>Your text here | Your<br>Text here           | Supporter<br>Your text here | Name<br>Message                                                                                                 | Your<br>Text here           | Your<br>Text here           | Supporter<br>Your text here | Your<br>Text here           | Supporter<br>Your text here |
| Name<br>Message             | Your<br>Text here           | Name<br>Message             | Your<br>Text here           | Mame and date                                                                                                   | Name<br>Message             | Name<br>Message             | Your<br>Text here           | Name<br>Message             | Text here                   |
| Name and date               | Name<br>Message             | Mame and date               | Name<br>Message             | Supporter<br>Your text here                                                                                     | Name and date               | Name and date               | Name<br>Message             | Name and date               | Name<br>Message             |
| Supporter<br>Your text here | Name and date               | Supporter<br>Your text here | Name and date               | Att                                                                                                             | hena                        | Supporter<br>Your text here | Name and date               | Supporter<br>Your text here | Name and date               |
| Your<br>Text here           | Supporter<br>Your text here | Your<br>Text here           | Supporter<br>Your text here | The second se | 20                          | Your<br>Text here           | Supporter<br>Your text here | Your<br>Text here           | Supporter<br>Your text here |
| Name<br>Message             | Your<br>Text here           | Name<br>Message             | Your<br>Text here           | E Contraction                                                                                                   |                             | Name<br>Message             | Your<br>Text here           | Name<br>Message             | * Your<br>Text here         |
| Name and date               | Name<br>Message             | Name and date               | Name<br>Message             |                                                                                                                 | A                           | Name and date               | Name<br>Message             | Mame and date               | Name<br>Message             |
| Supporter<br>Your text here | Name and date               | Supporter<br>Your text here | Name and date               | 1 1 1 1 1 1 1 1 1 1 1 1 1 1 1 1 1 1 1                                                                           | r Saville<br>Founder        | Supporter<br>Your text here | • Name<br>and date          | Supporter<br>Your text here | Name and date               |
| Your<br>Text here           | Supporter<br>Your text here | Your<br>Text here           | Supporter<br>Your text here | Your<br>Text here                                                                                               | Supporter<br>Your text here | Your<br>Text here           | Supporter<br>Your text here | Your<br>Text here           | Supporter<br>Your text here |
| Name<br>Message             | Your<br>Text here           | Name<br>Message             | Your<br>Text here           | Name<br>Message                                                                                                 | Your<br>Text here           | Name<br>Message             | Your<br>Text here           | Name<br>Message             | Your<br>Text here           |
| Name<br>and date            | Name<br>Message             | Name and date               | Name<br>Message             | Name and date                                                                                                   | Name<br>Message             | Name and date               | Name<br>Message             | Name and date               | Name<br>Message             |
| Supporter<br>Your text here | Name and date               | Supporter<br>Your text here | Name and date               | Supporter<br>Your text here                                                                                     | Name and date               | Supporter<br>Your text here | • Name<br>and date          | Supporter<br>Your text here | Name and date               |
| Your<br>Text here           | Supporter<br>Your text here | Tour<br>Text here           | Supporter<br>Your text here | Your<br>Text here                                                                                               | Supporter<br>Your text here | Your<br>Text here           | Supporter<br>Your text here | Tour<br>Text here           | Supporter<br>Your text here |

1. Buy-A-Brick - 200 x 100mm Grey Granite Paving Brick

Min. £125 donation per brick
Image brick: Max 12 characters per line
None image brick: Max 15 characters per line

(including spaces) - Chose from Heart, Paw or Star image